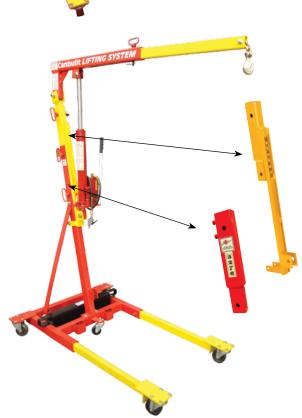

### **Model # 3275 Mast Height Adapter**

Mast height Adapter, slips into mast of 4200, to provide 12" more horizontal mast height which allows insertion of boom at correct entry angle into engine compartment of larger vehicles.

# Model # 3276 Additional Mast Height Adapter

Combines with 3275 to provide 24" of additional horizontal mast height

103 Milvan Drive, Toronto, Ontario, Canada, M9L 1Z7
Toll-Free in Canada: 1-888-607-2926 Phone: 416-749-6555 Fax: 416-749-7597 Email: sales@canbuilt.com