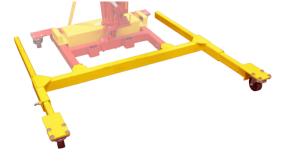

## **Model # 3200SSL Skid Spread Adapter**

Skid Spread Adapter, slips into base of 4200/3900, legs install into adapter and provides a 48" clear space between the legs, enabling the crane to straddle and safely lift from the middle of a standard 42-44" skid.