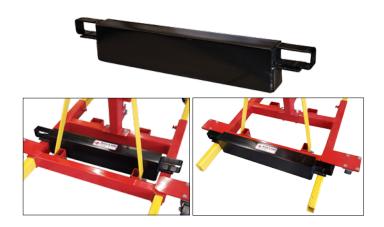

# Model # 5280 Crane Base Counter Balance

The addition of counterbalance provides the ability to lift where the lift point of the crane is extended past the front wheels. Ideal for low clearance vehicles when legs are removed and installed from the rear of the crane.

Available as a single counterbalance unit or multiples in-line or stacked. Fit onto crane base behind upright mast or on legs telescoped back. Available as 100lb+units.